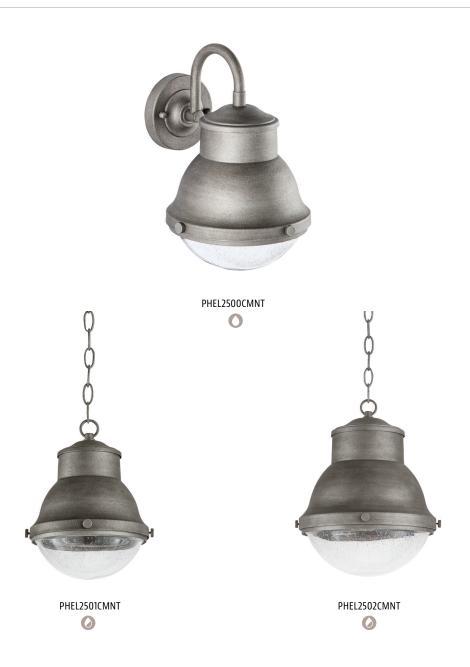

## BURRUSS

Combining rustic finishes and a bold form, the Burruss collection reinterprets classic barn and schoolhouse lighting for today's home. Available in a cement gray finish with a clear seeded glass globe shade for textured charm.

Finish:

CMNT

FOR MORE VIEWS, GO TO PARKHARBORLIGHTING.COM

| Item         | Dimensions           | Extension | Back Plate/Canopy | Bulbs         | Maximum Hanging Height | Stems Included |
|--------------|----------------------|-----------|-------------------|---------------|------------------------|----------------|
| PHEL2500CMNT | 12 3/8" H x 8 1/2" W | 9 7/8"    | 4 1/2" Dia.       | (1) 100W Med. | -                      | =              |
| PHEL2501CMNT | 10 7/8" H x 8 1/2" W | -         | -                 | (1) 100W Med. | 84 3/10"               | =              |
| PHEL2502CMNT | 13 3/4" H x 11" W    | -         | -                 | (1) 100W Med. | 87 1/5"                | =              |