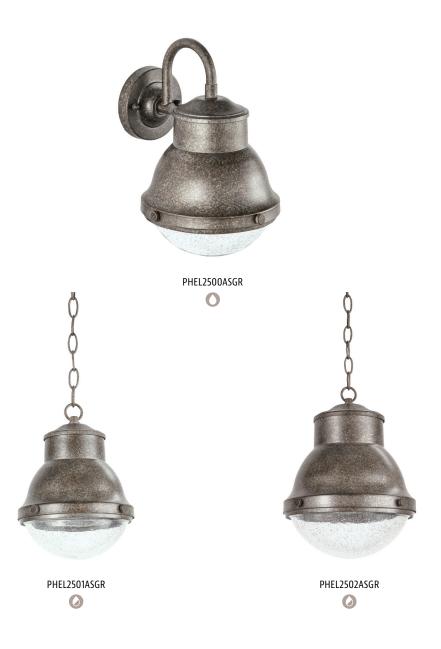

## BURRUSS

Combining rustic finishes and a bold form, the Burruss collection reinterprets classic barn and schoolhouse lighting for today's home. Available in an ash gray finish with a clear seeded glass globe shade for textured charm.

Finish:

ASGR

FOR MORE VIEWS, GO TO PARKHARBORLIGHTING.COM

| PHEL2500ASGR 12 3/8" H x 8 1/2" W 9 7/8" 4 1/2" Dia. (1) 100W Med. - -   PHEL2501ASGR 10 7/8" H x 8 1/2" W - - - (1) 100W Med. 84 3/10" -   PHEL2502ASGR 13 3/4" H x 11" W - - - (1) 100W Med. 87 1/5" - | Item         | Dimensions           | Extension | Back Plate/Canopy | Bulbs         | Maximum Hanging Height | Stems Included |
|----------------------------------------------------------------------------------------------------------------------------------------------------------------------------------------------------------|--------------|----------------------|-----------|-------------------|---------------|------------------------|----------------|
|                                                                                                                                                                                                          | PHEL2500ASGR | 12 3/8" H x 8 1/2" W | 9 7/8"    | 4 1/2" Dia.       | (1) 100W Med. | =                      | -              |
| PHEL2502ASGR 13 3/4" H x 11" W (1) 100W Med. 87 1/5" -                                                                                                                                                   | PHEL2501ASGR | 10 7/8" H x 8 1/2" W | -         | =                 | (1) 100W Med. | 84 3/10"               | -              |
|                                                                                                                                                                                                          | PHEL2502ASGR | 13 3/4" H x 11" W    | -         | -                 | (1) 100W Med. | 87 1/5"                | -              |