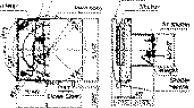

#### **Body:**

- Durable ABS and PP resin body.
- Sturdy open/close lever.
- 2 Position air delivery (12 & 18 cfm).
- Washable air filter.

**Exploded View** 

- Foam covering reduces outdoor noise and condensation.
- 12 inch through wall sleeve can be cut to required length.
- Exterior hood with bug screen included.