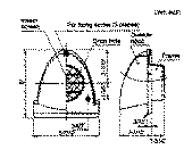

#### **Body:**

- Durable ABS and PP resin body.
- Sturdy open/close lever.
- 2 Position air delivery (12 & 18 cfm).
- Washable air filter.

**Exploded View** 

- Foam covering reduces outdoor noise and condensation.
- 12 inch through wall sleeve can be cut to required length.
- Exterior hood with bug screen included.