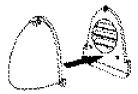

# 

(introneosa)

7999

**Interior Inlet** 

**Exterior Hood** 

**Exterior hood** 