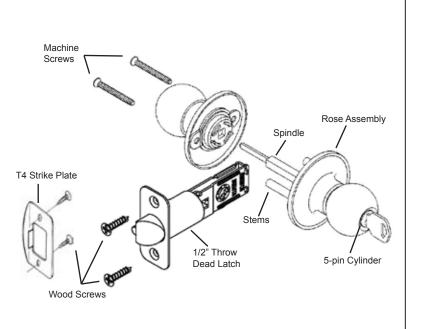

| Specifications |                                                                                                                                                                    |  |
|----------------|--------------------------------------------------------------------------------------------------------------------------------------------------------------------|--|
| Door Prep.     | Cross Bore: 2-1/8", Edge: 1"                                                                                                                                       |  |
| Latch Backset  | Exterior: 2-3/8" round corner deadlatch standard on all exterior function knobs. Interior: 2-3/8" round corner plainlatch standard on all interior function knobs. |  |
| Door Thickness | 1-3/8" to 1-3/4" standard.                                                                                                                                         |  |
| Cylinder       | 5-pin "KW" keyway solid brass cylinder.                                                                                                                            |  |
| Faceplate      | 1x2-1/4" round corner standard.                                                                                                                                    |  |
| Strike Plate   | 2-1/4x1-3/4" full lip round corner standard.                                                                                                                       |  |
| Handing        | Non-Handed.                                                                                                                                                        |  |
| Bolt           | 1/2" throw for all function                                                                                                                                        |  |
| ANS/BHMA       | A 156.2 Grade 3                                                                                                                                                    |  |

| Function                            | Description                                                                                      |  |
|-------------------------------------|--------------------------------------------------------------------------------------------------|--|
| Entry                               | Both Knobs locked or unlocked by key outside or turnpiece inside.                                |  |
| Privacy                             | Both knobs locked or unlocked by turnpiece inside. Outside knob unlocked by coin or screwdriver. |  |
| Bathroom-Split<br>Finish            | Same function as privacy above. Inside knob polished chrome.                                     |  |
| Passage/Hall &<br>Closet            | Both knobs always free                                                                           |  |
| Half Dummy Trim,<br>Surface Mounted | For doors where only pull is required.                                                           |  |
| Storeroom                           | Outside locked only while key is turned. Inside always free. Cylindrical lock only.              |  |