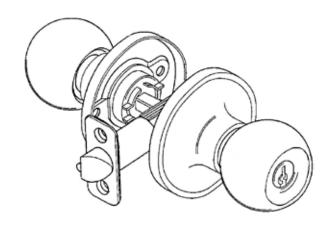

## Saturn Series

\*Above Line Drawing Is Passage Function Knobset

www.pamexinc.com

| Function | Length (A) | Length (B) |
|----------|------------|------------|
| Entry    | 2-1/2"     | 2-5/8"     |
| Privacy  | 2-1/2"     | 2-5/8"     |
| Passage  | 2-11/16"   | 2-11/16"   |