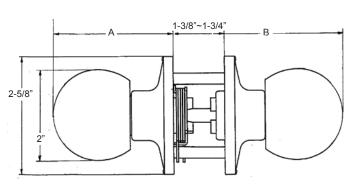

## Saturn Series

\*Above Line Drawing Is Passage Function Knobset

www.pamexinc.com

| Function | Length (A) | Length (B) |
|----------|------------|------------|
| Entry    | 2-1/2"     | 2-5/8"     |
| Privacy  | 2-1/2"     | 2-5/8"     |
| Passage  | 2-11/16"   | 2-11/16"   |