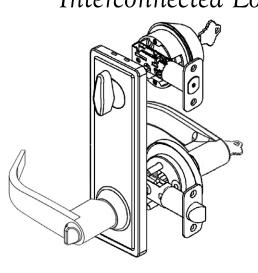

## Pamex Locks

| Specifications |                                                                                                                                                                                 |
|----------------|---------------------------------------------------------------------------------------------------------------------------------------------------------------------------------|
| Door Prep.     | Cross Bore: 2-1/8", Edge: 1-1/8", Center to Center: 5-1/2"                                                                                                                      |
| Latch Backset  | Entry: Adjustable UL square corner deadlatch standard.<br>Passage: Adjustable UL square corner Plainlatch standard.<br>Deadbolt: Adjustable UL square corner deadbolt standard. |
| Door Thickness | 1-3/8" to 1-3/4" standard.                                                                                                                                                      |
| Cylinder       | 6-pin SC "C" keyway solid brass cylinder standard.<br>5-pin KW keyway available.                                                                                                |
| Faceplate      | 1-1/8x2-1/4" square corner standard.                                                                                                                                            |
| Strike Plate   | Tubular locks: 2-3/4x1-1/8" square corner T-strike standard.<br>Deadbolt: 2-3/4x1-1/8" square corner standard.                                                                  |
| Handing        | Reversible for left or right hand doors.                                                                                                                                        |
| Bolt           | Deadbolt: 1" throw, Lever: 1/2" throw                                                                                                                                           |
| ANS/BHMA       | Tubular locks: A 156.2 series 4000 Grade 2<br>Deadbolts: A156.5 series 4000 Grade 2                                                                                             |
| UL Listed      | 3 hours fire rated                                                                                                                                                              |
|                |                                                                                                                                                                                 |

| Function                             | Description                                                                                                                                                                                              |
|--------------------------------------|----------------------------------------------------------------------------------------------------------------------------------------------------------------------------------------------------------|
| Single deadbolt w/<br>Entrance Lever | Deadbolt is operated by key outside, and turnpiece inside. Lever<br>locked or unlock by key outside and turnpiece inside. Inside lever<br>retracts deadbolt and deadlatch simultaneously for panic exit. |
| Single deadbolt w/<br>Passage Lever  | Deadbolt is operated by key outside, and turnpiece inside. Latchbolt retracted by lever from either side. Inside lever retracts deadbolt and deadlatch simultaneously for panic exit.                    |