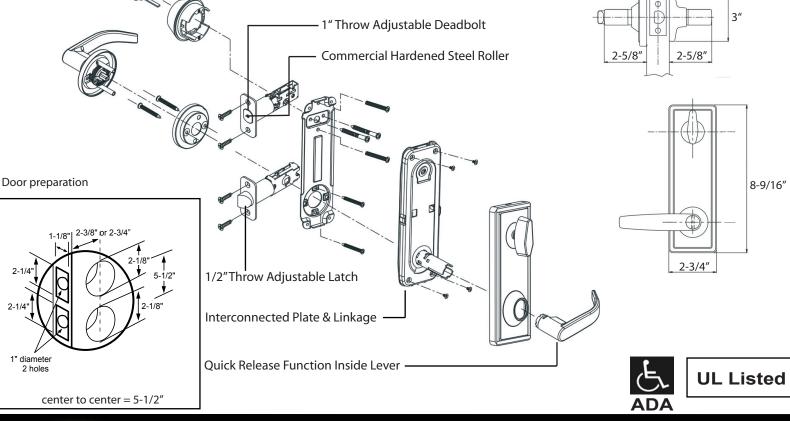

## Pamex Locks

| Specifications |                                                                                                                                                                                 |
|----------------|---------------------------------------------------------------------------------------------------------------------------------------------------------------------------------|
| Door Prep.     | Cross Bore: 2-1/8", Edge: 1-1/8", Center to Center: 5-1/2"                                                                                                                      |
| Latch Backset  | Entry: Adjustable UL square corner deadlatch standard.<br>Passage: Adjustable UL square corner Plainlatch standard.<br>Deadbolt: Adjustable UL square corner deadbolt standard. |
| Door Thickness | 1-3/8" to 1-3/4" standard.                                                                                                                                                      |
| Cylinder       | 6-pin SC "C" keyway solid brass cylinder standard.<br>5-pin KW keyway available.                                                                                                |
| Faceplate      | 1-1/8x2-1/4" square corner standard.                                                                                                                                            |
| Strike Plate   | Tubular locks: 2-3/4x1-1/8" square corner T-strike standard.<br>Deadbolt: 2-3/4x1-1/8" square corner standard.                                                                  |
| Handing        | Reversible for left or right hand doors.                                                                                                                                        |
| Bolt           | Deadbolt: 1" throw, Lever: 1/2" throw                                                                                                                                           |
| ANS/BHMA       | Tubular locks: A 156.2 series 4000 Grade 2<br>Deadbolts: A156.5 series 4000 Grade 2                                                                                             |
| UL Listed      | 3 hours fire rated                                                                                                                                                              |
|                |                                                                                                                                                                                 |

| Function                             | Description                                                                                                                                                                                              |
|--------------------------------------|----------------------------------------------------------------------------------------------------------------------------------------------------------------------------------------------------------|
| Single deadbolt w/<br>Entrance Lever | Deadbolt is operated by key outside, and turnpiece inside. Lever<br>locked or unlock by key outside and turnpiece inside. Inside lever<br>retracts deadbolt and deadlatch simultaneously for panic exit. |
| Single deadbolt w/<br>Passage Lever  | Deadbolt is operated by key outside, and turnpiece inside. Latchbolt retracted by lever from either side. Inside lever retracts deadbolt and deadlatch simultaneously for panic exit.                    |

\*Finish Availability - US 10B, 15

1-7/16" 2" 2" 2-1/2" 2-1/2" 3" 2-5/8" 2-5/8"

Solid Brass 6-Pin Tumbler Cylinder

Hardened Steel Insert Cylinder Rose-Plate

4680 Vinita Court, Chino, CA 91710

Tel: 1.800.621.6869 Fax: 1.800.838.8307