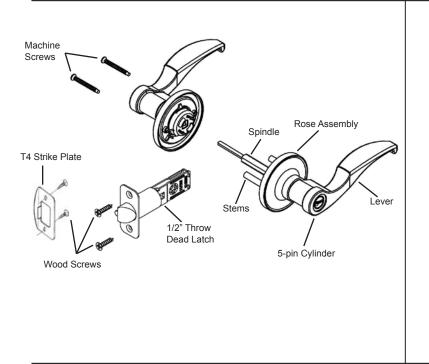

## Pamex Locks

| Specifications |                                                                                                                                                                               |  |
|----------------|-------------------------------------------------------------------------------------------------------------------------------------------------------------------------------|--|
| Door Prep.     | Cross Bore: 2-1/8", Edge: 1"                                                                                                                                                  |  |
| Latch Backset  | Exterior: 2-3/8" round corner deadlatch standard on all<br>exterior function levers.<br>Interior: 2-3/8" round corner plainlatch standard on all<br>interior function levers. |  |
| Door Thickness | Fits 1-3/8" to 1-3/4" door.                                                                                                                                                   |  |
| Cylinder       | 5-pin "KW" keyway solid brass cylinder.                                                                                                                                       |  |
| Faceplate      | 1x2-1/4" round corner standard.                                                                                                                                               |  |
| Strike Plate   | 2-1/4x1-3/4" full lip round corner standard.                                                                                                                                  |  |
| Handing        | Specify right or left door handed                                                                                                                                             |  |
| Bolt           | 1/2" throw for all function                                                                                                                                                   |  |
| ANS/BHMA       | A 156.2 Grade 3                                                                                                                                                               |  |
| Material       | Zinc die-cast lever.                                                                                                                                                          |  |
|                |                                                                                                                                                                               |  |