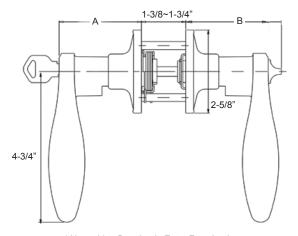

\*Finish Availability - US 3, 10B, 15, 15A

\*Above Line Drawing Is Entry Function Leverset

| Function | Length (A) | Length (B) |
|----------|------------|------------|
| Entry    | 2-3/8"     | 2-9/16"    |
| Privacy  | 2-1/8"     | 2-3/8"     |
| Passage  | 2-1/16"    | 2-1/16"    |