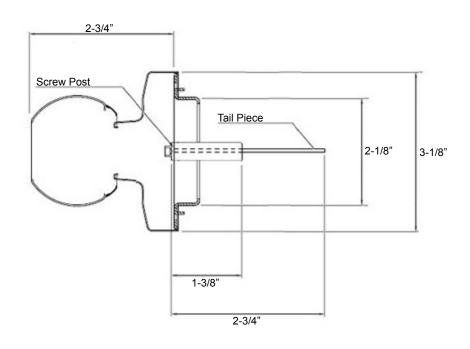

| Model # | Function             |
|---------|----------------------|
| E8000/K | Lever Entry Function |

| Specifications |                                                        |
|----------------|--------------------------------------------------------|
| Door Prep.     | Cross Bore: 2-1/8", Edge: 1"                           |
| Door Thickness | Fits 1-3/8" to 1-3/4" door                             |
| Cylinders      | 6-pin "C" keyway standard<br>5-pin KW keyway available |
| Handing        | Non Handed                                             |
| ANSI/BHMA      | A156.2 Grade 2                                         |
| Material       | Casted Solid Brass                                     |