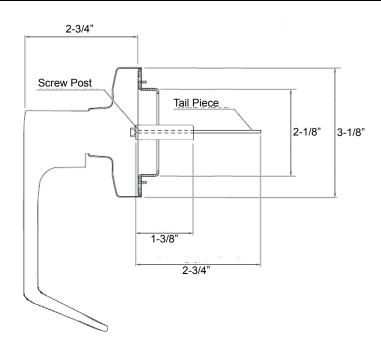

| Specifications          |                                                                                                    |
|-------------------------|----------------------------------------------------------------------------------------------------|
| Door Prep.              | Cross Bore: 2-1/8", Edge: 1"                                                                       |
| Door Thickness          | Fits 1-3/8" to 1-3/4" door                                                                         |
| Cylinders /<br>I/C Core | 6-pin "C" keyway standard<br>5-pin KW keyway available<br>BEST 6-Pin I/C Core "A" keyway available |
| Handing                 | Non Handed                                                                                         |
| ANSI/BHMA               | A156.2 Grade 2                                                                                     |
| Material                | Zinc Die-Cast                                                                                      |