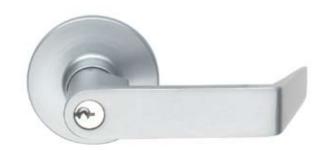

## E8000 Lever Outside Trims

Interchangable Core Lever

**UL Listed** 

| Function                   | Description                               |
|----------------------------|-------------------------------------------|
| Entry                      | Lever locked or unlocked by key           |
| Storeroom                  | Lever always fixed and unlock by key only |
| Passage / Hall &<br>Closet | Lever always free                         |