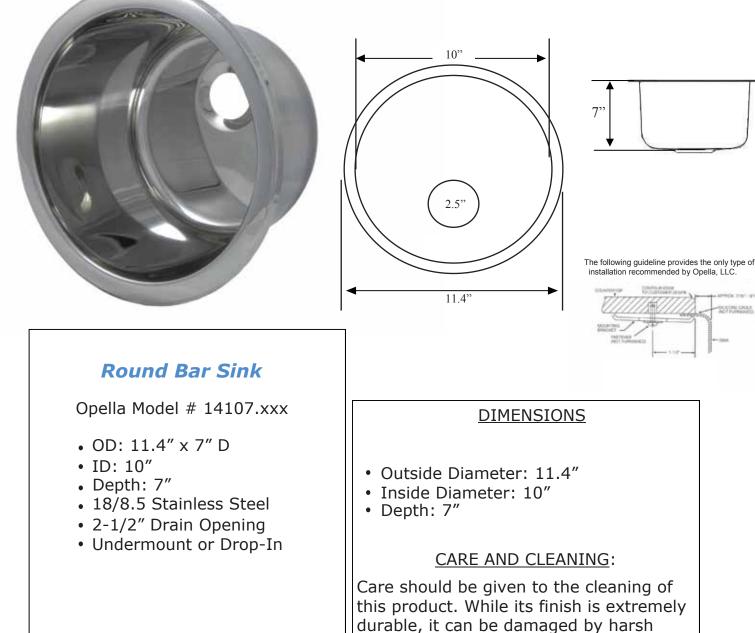

Opella, LLC 1160 West 13th Street Riviera Beach, FL 33404 (772) 919-7905 Fax: (561) 640-3586

## Product Specification/Cut Sheet 14107.xxx - Round Bar Sink

NOTE: Dimensions may vary +/-1/2'' and are subject to change or cancellation.

Primary dimensions are provided in Imperial measurements, transposition to millimeters is the sole responsibility of the installer. Dimensions for Location of Supply are Suggested.

abrasives or polish. To clean, simply wipe gently with a damp cloth and blot

dry with a soft towel.

Opella, LLC assumes no responsibility or liabili ty for local or state regulations which deviate from national standards. It shall be the responsibility of the installer to comply with local codes and standards prior to installation of any Opella product.