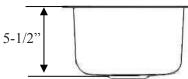

## Product Specification/Cut Sheet 13201.xxx - Retangle Bar Sink







The following guideline provides the only type of installation recommended by Opella, LLC.



## Retangle Bar Sink

Opella Model # 13201.xxx

Lenght: 14"Width: 12"Depth: 5.5"

• 18/8.5 Stainless Steel

• 3-1/2" Drain Opening

Undermount or Drop-In

## **DIMENSIONS**

Length: 14"Width: 12"Depth: 5.5"

## **CARE AND CLEANING:**

Care should be given to the cleaning of this product. While its finish is extremely durable, it can be damaged by harsh abrasives or polish. To clean, simply wipe gently with a damp cloth and blot dry with a soft towel.

NOTE: Dimensions may vary +/-1/2" and are subject to change or cancellation.

Primary dimensions are provided in Imperial measurements, transposition to millimeters is the sole responsibility of the installer. Dimensions for Location of Supply are