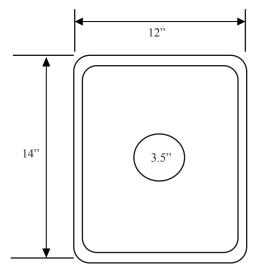

## **DIMENSIONS**

Length: 14"Width: 12"Depth: 5.5"

NOTE: Dimensions may vary +/-1/2" and are subject to change or cancellation.

Primary dimensions are provided in Imperial measurements, transposition to millimeters is the sole responsibility of the installer. Dimensions for Location of Supply are Suggested.