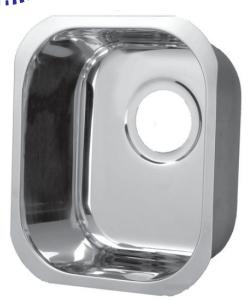

## Retangle Bar Sink

Opella Model # 13201.xxx

Lenght: 14"Width: 12"Depth: 5.5"

• 18/8.5 Stainless Steel

• 3-1/2" Drain Opening

Undermount or Drop-In