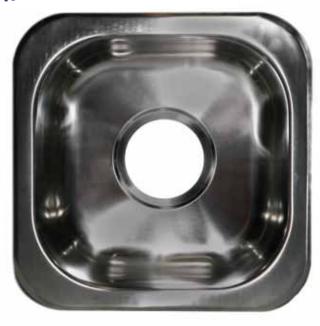

## Product Specification/Cut Sheet

13209.xxx - Square Bar Sink

## Square Bar Sink

Opella Model # 13209.xxx

Lenght: 12"Width: 12"Depth: 6"

18/8.5 Stainless Steel3-1/2" Drain Opening

• Undermount or Drop-In