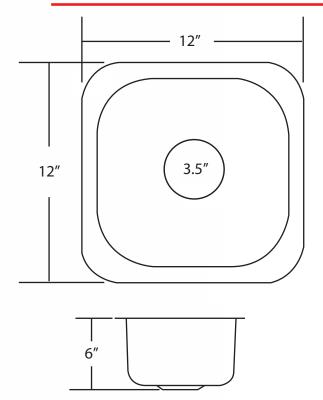

## Square Bar Sink

Opella Model # 13209.xxx

Lenght: 12"Width: 12"Depth: 6"

18/8.5 Stainless Steel3-1/2" Drain Opening

• Undermount or Drop-In

## **DIMENSIONS**

Length: 12"Width: 12Depth: 6"

NOTE: Dimensions may vary +/-1/2" and are subject to change or cancellation.

Primary dimensions are provided in Imperial measurements, transposition to millimeters is the sole responsibility of the installer. Dimensions for Location of Supply are Suggested.