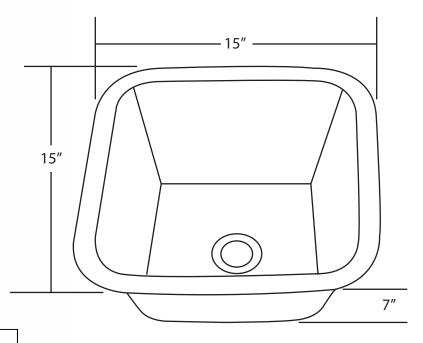

## **DIMENSIONS**

Lenght: 15"Width: 15"Depth: 7"

NOTE: Dimensions may vary +/-1/2" and are subject to change or cancellation.

Primary dimensions are provided in Imperial measurements, transposition to millimeters is the sole responsibility of the installer. Dimensions for Location of Supply are Suggested.