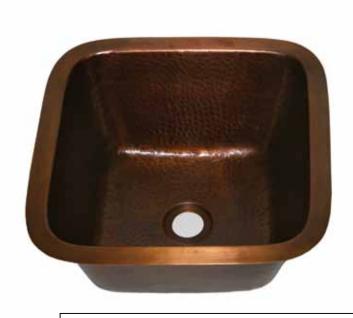

## Product Specification/Cut Sheet 13137.260 - Hammered Copper Bar Sink

## Hammered Copper Bar Sink

13137.260 - Copper

Length: 15"Width: 15"Depth: 7"

Weathered Copper Finish

2-1/2" Drain Opening

• Undermount or Drop-In