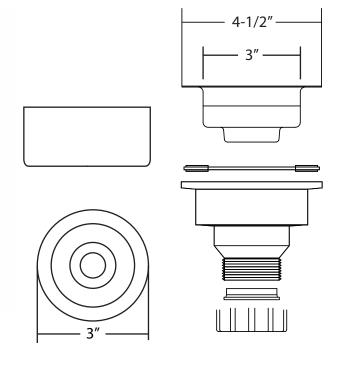

## **DIMENSIONS**

• Fits 3-1/2" Sink Openings

NOTE: Dimensions may vary +/-1/2" and are subject to change or cancellation.

Primary dimensions are provided in Imperial measurements, transposition to millimeters is the sole responsibility of the installer. Dimensions for Location of Supply are Suggested.