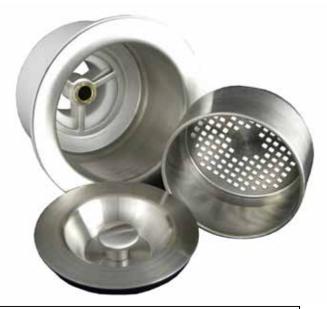

## **Product Specification/Cut Sheet**

90077.xxx

- Fits all Standard Sinks (3-1/2")
- Stainless Steel Flange
- Stainless Steel Larger Basket
- Stainless Steel Water Tight Lid
- Quick & Simple Installation