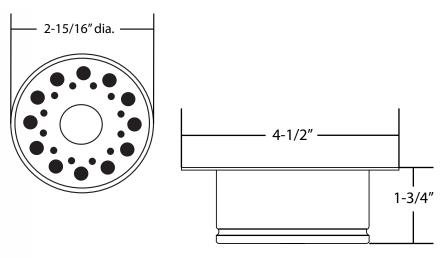

## **DIMENSIONS**

- Basket Diameter: 2-15/16"
- Fits Standard Sink Openings (3-1/2" dia.)