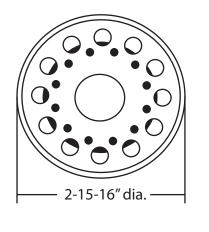

Opella, LLC 1160 West 13th Street Riviera Beach, FL 33404 (772) 919-7905 Fax: (561) 640-3586 Product Specification/Cut Sheet 797.xxx



Replacement Strainer Basket

797.xxx

- Strainer Basket Replacement
- Metallic Finishes are Solid Stainless Steel
- Colored Finishes are made from Celcon





## DIMENSIONS

- Basket Diameter: 2-15/16"
- Replacement for 90066 & 90070

## CARE AND CLEANING:

Care should be given to the cleaning of this product. While its finish is extremely durable, it can be damaged by harsh abrasives or polish. To clean, simply wipe gently with a damp cloth and blot dry with a soft towel.

NOTE: Dimensions may vary +/-1/2'' and are subject to change or cancellation.

Primary dimensions are provided in Imperial measurements, transposition to millimeters is the sole responsibility of the installer. Dimensions for Location of Supply are Suggested.

Opella, LLC assumes no responsibility or liability for local or state regulations which deviate from national standards. It shall be the responsibility of the installer to comply with local codes and standards prior