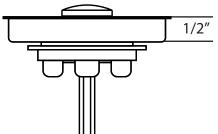

NOTE: Dimensions may vary +/-1/2'' and are subject to change or cancellation.

Primary dimensions are provided in Imperial measurements, transposition to millimeters is the sole responsibility of the installer. Dimensions for Location of Supply are Suggested.