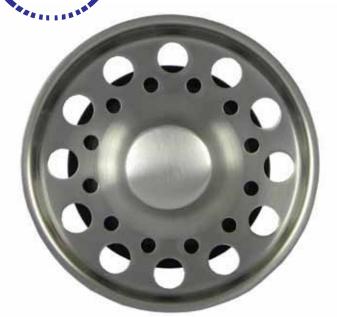

Opella, LLC 1160 West 13th Street Riviera Beach, FL 33404 (772) 919-7905 Fax: (561) 640-3586 Product Specification/Cut Sheet 797.xxx

Replacement Strainer Basket

797.xxx

- Strainer Basket Replacement
- Metallic Finishes are Solid Stainless Steel
- Colored Finishes are made from Celcon