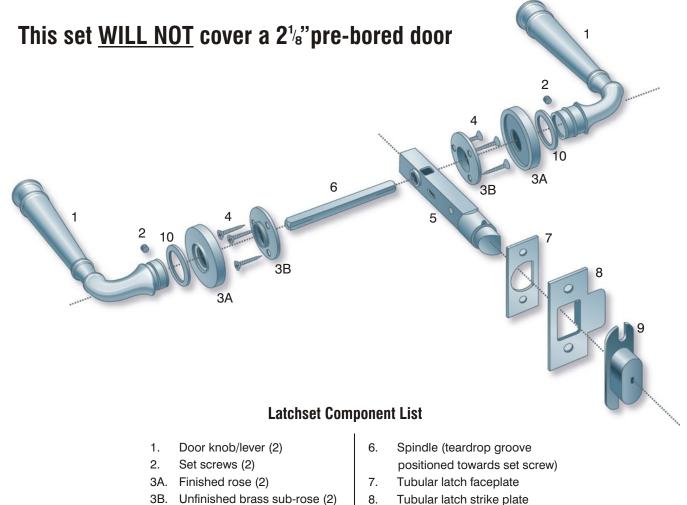

# This set WILL NOT cover a 2<sup>1</sup>/<sub>8</sub>" pre-bored door

- 1. Using template, mark all points for drilling. Use correct backset for latch. For 1¾" and 2" diameter roses or narrow plates, drill ¾" diameter hole. Do Not drill a 2<sup>1</sup>/<sub>8</sub> " bore.
- 2. Using 1" bit, drill from door edge through the door to accommodate latch length.
- 3. With face cover in place, position latch and mark perimeter of latch faceplate on door edge. Mortise to accommodate latch face and face cover, approximately 5/32" deep.
- 4. When installing the latch, hold latch with writing facing upwards.
- 5. Position latch in door to suit bevel. Rotate latch bolt if necessary, using slight pressure. Apply faceplate with flat side of faceplate facing flat side of latch bolt. Screw the faceplate and the latch to door.

#### **INSTALLING ROSES:**

- 6. Insert spindle through latch hub with the slot of the spindle facing the hinges (for levers) or downwards (for knobs). Place sub-roses (3B) onto spindle (6) on both sides of the door. Slide levers/knobs onto the spindle (6). Mark each sub-rose for three screw holes with pencil, then drill pilot holes. Remove levers/knobs and fasten sub-rose to the door with wood screws (4). Apply cover roses (3A) on both sides of door.
- Slide nylon washers (10) onto shank of levers/knobs. Slide levers/knobs onto roses until securely seated inside of roses. Insert the set screws (2) into the levers/knobs and fasten to the spindle.
  - Your Omnia Dealer/Distributor can help you with any further questions or information on other Omnia Products.

- Wood screws (6) 4. 5. Tubular latch
- Tubular latch strike plate
- 9. Tubular latch dust box
- 10. Nylon washers (2)

**OMTRAD-TLC** 12/29/10