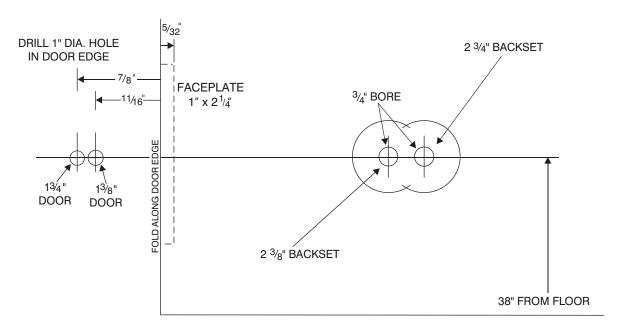

NOTE: Template may not be true-to-size. Please use for reference purposes only. DO NOT drill until measurements are verified.

### **TUBULAR LATCH TEMPLATE**

# This set WILL NOT cover a 2<sup>1</sup>/<sub>8</sub>" pre-bored door

- 1. Using template, mark all points for drilling. Use correct backset for latch. For 1¾" and 2" diameter roses or narrow plates, drill ¾" diameter hole. Do Not drill a 2<sup>1</sup>/<sub>8</sub> " bore.
- 2. Using 1" bit, drill from door edge through the door to accommodate latch length.
- 3. With face cover in place, position latch and mark perimeter of latch faceplate on door edge. Mortise to accommodate latch face and face cover, approximately 5/32" deep.
- 4. When installing the latch, hold latch with writing facing upwards.
- 5. Position latch in door to suit bevel. Rotate latch bolt if necessary, using slight pressure. Apply faceplate with flat side of faceplate facing flat side of latch bolt. Screw the faceplate and the latch to door.