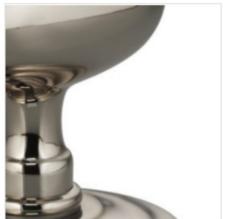

US3 Polished Brass, Lacquered

**US3A**Polished Brass, Unlacquered

Satin Brass, Lacquered

US5 Antique Brass, Lacquered

US5A Antique Bronze, Unlacquered

US10B Oil-Rubbed Bronze, Lacquered

US14 Polished Nickel Plated, Lacquered