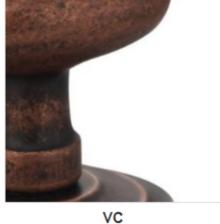

US3 Polished Brass, Lacquered



**US3A**Polished Brass, Unlacquered



Satin Brass, Lacquered



US5 Antique Brass, Lacquered



US5A Antique Bronze, Unlacquered



US10B Oil-Rubbed Bronze, Lacquered



US14 Polished Nickel Plated, Lacquered



**US15** Satin Nickel Plated, Lacquered



**US15A** Pewter, Lacquered



**US26** Polished Chrome Plated



US26D Satin Chrome Plated



**US32** Polished Stainless Steel



US32D Satin Stainless Steel



BAS Siena Brass, Lacquered



**BPS** Venetian Nickel, Lacquered



D Florentine Brass, Lacquered



Etruscan Bronze, Lacquered



MB Max•Brass® PVD Plated



MS Max•Steel™ PVD Plated



SB Shaded Bronze, Lacquered



TB Tuscan Bronze, Lacquered



Vintage Brass



**VC** Vintage Copper



VI Vintage Iron