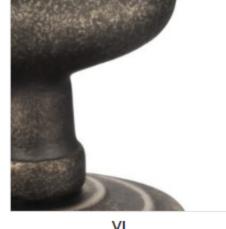

US3 Polished Brass, Lacquered



**US3A**Polished Brass, Unlacquered



Satin Brass, Lacquered



US5 Antique Brass, Lacquered



US5A Antique Bronze, Unlacquered



US10B Oil-Rubbed Bronze, Lacquered



US14 Polished Nickel Plated, Lacquered



**US15** Satin Nickel Plated, Lacquered



**US15A** Pewter, Lacquered



**US26** Polished Chrome Plated



US26D Satin Chrome Plated



**US32** Polished Stainless Steel



US32D Satin Stainless Steel



BAS Siena Brass, Lacquered



**BPS** Venetian Nickel, Lacquered



D Florentine Brass, Lacquered



Etruscan Bronze, Lacquered



MB Max•Brass® PVD Plated



MS Max•Steel™ PVD Plated



SB Shaded Bronze, Lacquered



TB Tuscan Bronze, Lacquered



Vintage Brass



**VC** Vintage Copper



VI Vintage Iron