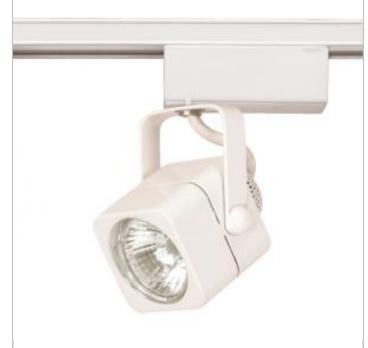

## SATCO' NUVO

Project Name

Location

Prepared By

NUVO TH232

WHITE MR16 SQUARE

Notes

[www] 03-22-2021 04:50:5

| Status                    | Active                |
|---------------------------|-----------------------|
| Туре                      | Track Head            |
| Wattage                   | 50                    |
| Finish                    | White                 |
| Base                      | Miniature 2 Pin Round |
| Length (in.)              | 2.31                  |
| Width (in.)               | 2.25                  |
| Height (in.)              | 2.25                  |
| Indoor or Outdoor Fixture | Indoor                |
| Dimensions                |                       |
| Extension (in.)           | 5.88                  |
| Weight (lb.)              | 0.98                  |
| Compliance                |                       |
| Safety Listing            | cETLus                |
| UL Application            | Track                 |
| Energy Star               | No                    |
| California Prop 65        | Lead                  |
|                           | Yes                   |