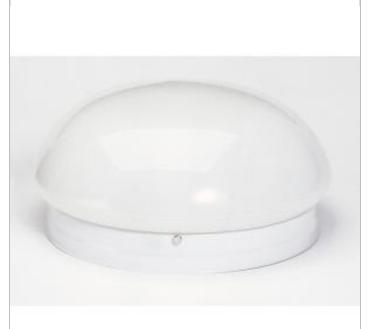

## **NUVO SF77-987**

2 LIGHT LARGE MUSHROOM FLUSH

Notes

[www] 03-08-2021 01:43:29

| General                   |             |  |
|---------------------------|-------------|--|
| Status                    | Active      |  |
| Finish                    | White       |  |
| Style                     | Traditional |  |
| Number of Lamps           | 2           |  |
| Height (in.)              | 6.00        |  |
| Width (in.)               | 12.00       |  |
| Indoor or Outdoor Fixture | Indoor      |  |