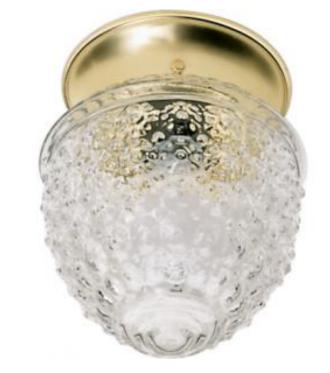

## NUVO SF77-125

1 LIGHT 6" CEILING FIXTURE

Notes

GeneralStatusActiveFinishPolished BrassStyleTraditionalNumber of Lamps1Height (in.)5.50Width (in.)5.00Indoor or Outdoor FixtureIndoor

## Specifications

| Base              | Medium          |
|-------------------|-----------------|
| Bulb Type         | Incandescent    |
| Max Wattage       | 60              |
| Voltage           | 120V            |
| Bulb Included     | No              |
| Glass Description | Clear Pineapple |
| Weight (lb.)      | 1.78            |
| Fixture Type      | Flush Mount     |
| Fixture Material  | Clear Glass     |