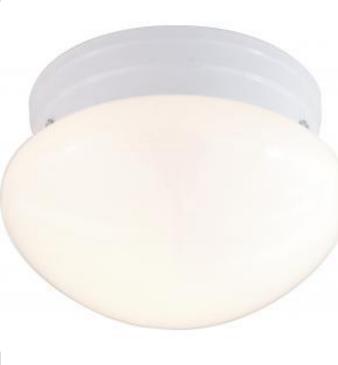

## NUVO SF77-062

2 LIGHT MEDIUM MUSHROOM FLUSH

Notes

GeneralStatusActiveFinishWhiteStyleTraditionalNumber of Lamps2Height (in.)6.00Width (in.)9.50Indoor or Outdoor FixtureIndoor

## Specifications

| Base              | Medium       |
|-------------------|--------------|
| Bulb Type         | Incandescent |
| Max Wattage       | 60           |
| Voltage           | 120V         |
| Bulb Included     | No           |
| Glass Description | White        |
| Weight (lb.)      | 2.18         |
| Fixture Type      | Flush Mount  |
| Fixture Material  | Steel        |