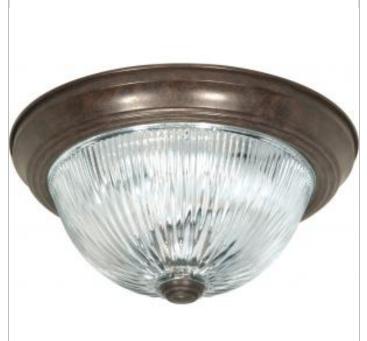

## **NUVO SF76-608**

3 LIGHT 15" FLUSH MOUNT

Notes

[www] 03-08-2021 01:43:29

| General                   |             |
|---------------------------|-------------|
| Status                    | Active      |
| Finish                    | Old Bronze  |
| Style                     | Traditional |
| Number of Lamps           | 3           |
| Height (in.)              | 6.00        |
| Width (in.)               | 15.25       |
| Indoor or Outdoor Fixture | Indoor      |

| Specifications    |              |
|-------------------|--------------|
| Base              | Medium       |
| Bulb Type         | Incandescent |
| Max Wattage       | 60           |
| Voltage           | 120V         |
| Bulb Included     | No           |
| Glass Description | Clear Ribbed |
| Weight (lb.)      | 6.00         |
| Fixture Type      | Flush Mount  |
| Fixture Material  | Steel        |