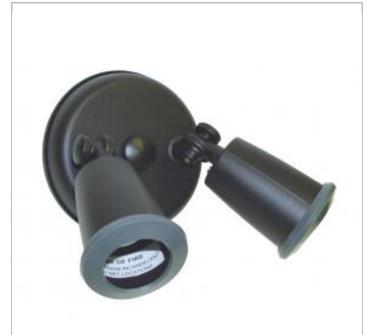

## **NUVO SF76-685**

2 LT PAR38 HOLDER FLOODLIGHT

Notes

[www] 03-08-2021 01:43:29

| General                   |             |  |
|---------------------------|-------------|--|
| Status                    | Active      |  |
| Fixture Type              | Flood Light |  |
| Finish                    | Bronze      |  |
| Number of Lamps           | 2           |  |
| Width (in.)               | 8.75        |  |
| Extension (in.)           | 3.25        |  |
| Indoor or Outdoor Fixture | Outdoor     |  |