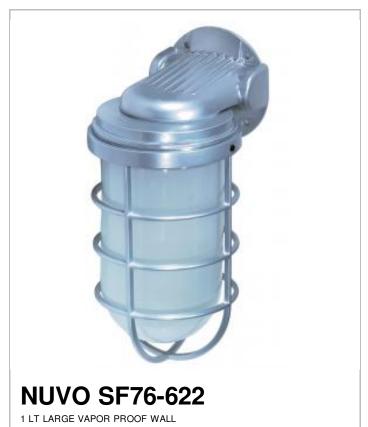

## SATCO NUVO

Project Name

Location

Prepared By

| Fixture Type                                         | Vapor Proof                   |
|------------------------------------------------------|-------------------------------|
| Finish                                               | Metallic Silver               |
| Number of Lamps                                      | 1                             |
| Height (in.)                                         | 11.00                         |
| Width (in.)                                          | 5.50                          |
| Extension (in.)                                      | 6.38                          |
|                                                      | Outdoor                       |
| Indoor or Outdoor Fixture  Specifications            |                               |
|                                                      |                               |
|                                                      | Incandescent                  |
| Specifications                                       |                               |
| Specifications Technology                            | Incandescent                  |
| Specifications Technology Base                       | Incandescent  Medium          |
| Specifications Technology Base Wattage               | Incandescent  Medium  300     |
| Specifications Technology Base Wattage Bulb Included | Incandescent  Medium  300  No |