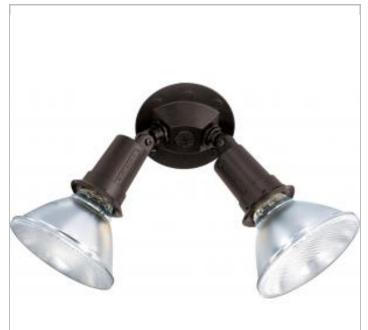

## **NUVO SF76-523**

2 LIGHT PAR38 FLOODLIGHT

Notes

[www] 03-15-2021 00:27:55

| General                   |             |
|---------------------------|-------------|
| Status                    | Active      |
| Fixture Type              | Flood Light |
| Finish                    | Bronze      |
| Number of Lamps           | 2           |
| Height (in.)              | 4.75        |
| Width (in.)               | 10.00       |
| Extension (in.)           | 5.00        |
| Indoor or Outdoor Fixture | Outdoor     |

| Specifications |               |
|----------------|---------------|
| Technology     | Halogen       |
| Base           | Medium        |
| Wattage        | 150           |
| Bulb Included  | No            |
| Weight (lb.)   | 1.73          |
| Material       | Glass / Metal |