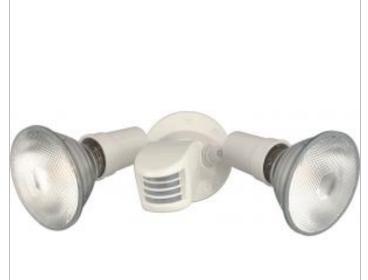

## **NUVO SF76-502**

2 LIGHT PAR38 FLOODLIGHT

Notes

[www] 03-22-2021 04:50:59

| General                   |                   |
|---------------------------|-------------------|
| Status                    | Active            |
| Fixture Type              | Flood Light       |
| Finish                    | White             |
| Number of Lamps           | 2                 |
| Height (in.)              | 4.75              |
| Width (in.)               | 10.00             |
| Extension (in.)           | 9.50              |
| Photocell                 | Has Motion Sensor |
| Indoor or Outdoor Fixture | Outdoor           |
| Specifications            |                   |