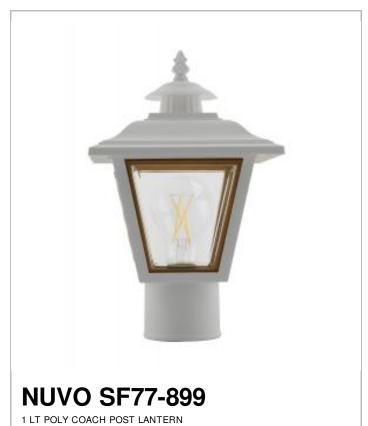

## SATCO NUVO

Project Name

Location

Prepared By

| Madaa |  |
|-------|--|
| MOTES |  |
|       |  |

[www] 03-08-2021 01:43:29

| General                   |             |
|---------------------------|-------------|
| Status                    | Active      |
| Finish                    | White       |
| Style                     | Traditional |
| Number of Lamps           | 1           |
| Height (in.)              | 12.50       |
| Width (in.)               | 7.75        |
| Indoor or Outdoor Fixture | Outdoor     |

| Specifications   |              |  |  |  |
|------------------|--------------|--|--|--|
| Base             | Medium       |  |  |  |
| Bulb Type        | Incandescent |  |  |  |
| Max Wattage      | 60           |  |  |  |
| Voltage          | 120V         |  |  |  |
| Bulb Included    | No           |  |  |  |
| Weight (lb.)     | 1.18         |  |  |  |
| Fixture Type     | Wall Lantern |  |  |  |
| Fixture Material | Plastic      |  |  |  |

| Fitter Size        | 3 in. |
|--------------------|-------|
| Compliance         |       |
| Safety Listing     | cULus |
| Location Rating    | Wet   |
| UL Application     | Wall  |
| Energy Star        | No    |
| California Prop 65 | Lead  |
| RoHS Compliant     | Yes   |