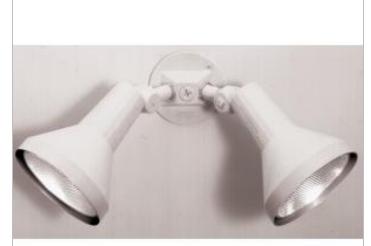

## **NUVO SF77-488**

2 LIGHT 15" PAR38 FLOODLIGHT

Notes

[www] 03-22-2021 04:50:59

| General                   |             |
|---------------------------|-------------|
| Status                    | Active      |
| Fixture Type              | Flood Light |
| Finish                    | White       |
| Number of Lamps           | 2           |
| Width (in.)               | 15.00       |
| Extension (in.)           | 8.00        |
| Indoor or Outdoor Fixture | Outdoor     |