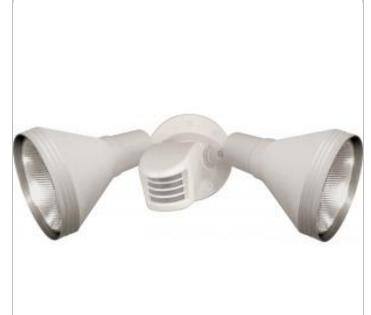

## **NUVO SF76-530**

2 LIGHT PAR38 FLOODLIGHT

Notes

[www] 03-15-2021 00:27:5

| General                   |                   |
|---------------------------|-------------------|
| Status                    | Active            |
| Fixture Type              | Flood Light       |
| Finish                    | White             |
| Number of Lamps           | 2                 |
| Height (in.)              | 5.00              |
| Width (in.)               | 14.00             |
| Extension (in.)           | 9.50              |
| Photocell                 | Has Motion Sensor |
| Indoor or Outdoor Fixture | Outdoor           |
| Specifications            |                   |
| Technology                | Halogen           |
| Base                      | Medium            |