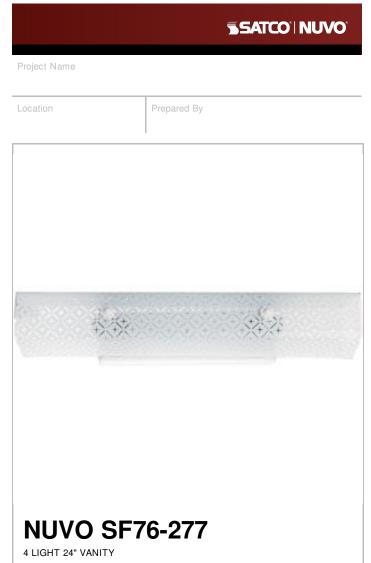

Notes

wwwj 03-08-2021 01:43:29

| General                   |             |
|---------------------------|-------------|
| Status                    | Active      |
| Finish                    | White       |
| Style                     | Traditional |
| Number of Lamps           | 4           |
| Height (in.)              | 4.75        |
| Width (in.)               | 24.00       |
| Extension (in.)           | 4.25        |
| Indoor or Outdoor Fixture | Indoor      |

| Specifications    |               |
|-------------------|---------------|
| Base              | Medium        |
| Bulb Type         | Incandescent  |
| Max Wattage       | 60            |
| Voltage           | 120V          |
| Bulb Included     | No            |
| Glass Description | White Diamond |
| Weight (lb.)