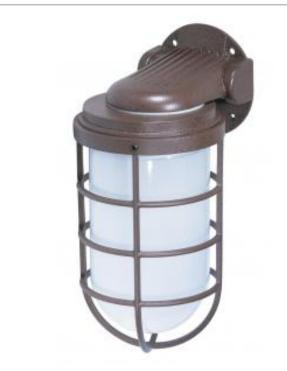

## SATCO" NUVO

Project Name

Location

Prepared By

NUVO SF76-623

Notes

General Status Active Fixture Type Vapor Proof Finish Old Bronze Number of Lamps 1 11.00 Height (in.) Width (in.) 5.50 Extension (in.) 6.38 Indoor or Outdoor Fixture Outdoor

## Specifications Technology Incandescent Medium Base Wattage 300 **Bulb Included** No **Glass Description** Frosted Weight (lb.) 3.95 Material Glass / Metal Compliance

| Compliance         |       |
|--------------------|-------|
| Safety Listing     | cULus |
| Location Rating    | Wet   |
| UL Application     | Wall  |
| Energy Star        | No    |
| ADA Compliant      | No    |
| California Prop 65 | Lead  |
| RoHS Compliant     | Yes   |
|                    |       |