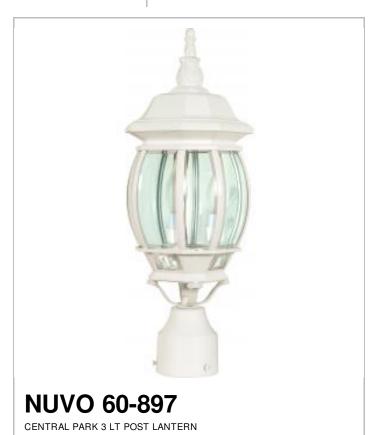

## SATCO NUVO

Project Name

Location

Prepared By

| Notes |  |  |  |
|-------|--|--|--|
|       |  |  |  |

[www] 03-22-2021 04:50:53

| General                   |              |
|---------------------------|--------------|
| Status                    | Active       |
| Collection                | Central Park |
| Finish                    | White        |
| Style                     | Transitional |
| Number of Lamps           | 3            |
| Height (in.)              | 21.00        |
| Width (in.)               | 7.38         |
| Indoor or Outdoor Fixture | Outdoor      |

| Specifications    |                     |
|-------------------|---------------------|
| Base              | Candelabra          |
| Bulb Type         | Incandescent        |
| Max Wattage       | 60                  |
| Voltage           | 120V                |
| Bulb Included     | No                  |
| Glass Description | Clear Beveled Glass |
| Weight (lb.)      | 6.18                |
| Fixture Type      | Post Lantern        |
| Fixture Material  | Die Cast Aluminum   |