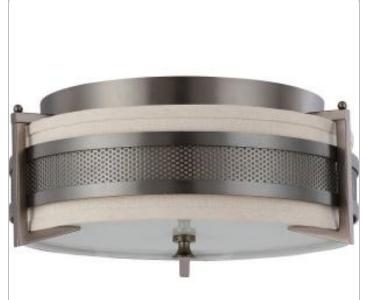

## SATCO NUVO

Project Name

Location

Prepared By

**NUVO 60-4436** 

DIESEL 3 LIGHT MEDIUM FLUSH

Notes

[www] 03-15-2021 00:27:47

| General                   |              |
|---------------------------|--------------|
| Status                    | Discontinued |
| Collection                | Diesel       |
| Finish                    | Hazel Bronze |
| Style                     | Contemporary |
| Number of Lamps           | 3            |
| Height (in.)              | 6.50         |
| Width (in.)               | 16.00        |
| Indoor or Outdoor Fixture | Indoor       |

| Specifications   |               |
|------------------|---------------|
| Base             | Medium        |
| Bulb Type        | Incandescent  |
| Max Wattage      | 60            |
| Voltage          | 120V          |
| Bulb Included    | No            |
| Fixture Type     | Flush Mount   |
| Fixture Material | Glass / Metal |