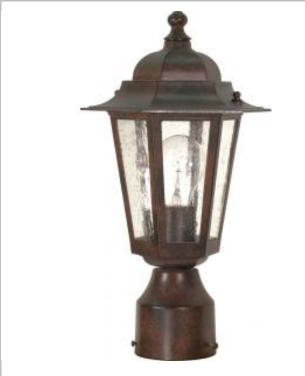

## SATCO" NUVO

Project Name

Prepared By

NUVO 60-995 CORNERSTONE 1 LT POST LANTERN

Notes

General Status Active Collection Cornerstone Finish Old Bronze Style Transitional Number of Lamps 1 14.25 Height (in.) Width (in.) 7.00 Indoor or Outdoor Fixture Outdoor

## Specifications Base Medium Bulb Type Incandescent 60 Max Wattage Voltage 120V **Bulb Included** No Clear Seeded **Glass Description** Weight (lb.) 1.78 Post Lantern Fixture Type Fixture Material Aluminum