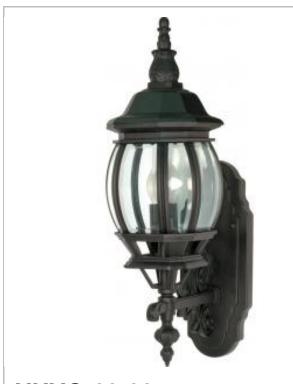

## SATCO NUVO

Project Name

Location

Prepared By

**NUVO 60-887** 

CENTRAL PARK 1 LT OUTDOOR

Notes

wwwj 03-22-2021 04:50:5

| Active         |                                                            |
|----------------|------------------------------------------------------------|
| Central Park   |                                                            |
| Textured Black |                                                            |
| Transitional   |                                                            |
| 1              |                                                            |
| 20.00          |                                                            |
| 6.00           |                                                            |
| 9.75           |                                                            |
| Outdoor        |                                                            |
|                | Central Park Textured Black Transitional 1 20.00 6.00 9.75 |

| Specifications    |                     |
|-------------------|---------------------|
| Base              | Medium              |
| Bulb Type         | Incandescent        |
| Max Wattage       | 100                 |
| Voltage           | 120V                |
| Bulb Included     | No                  |
| Glass Description | Clear Beveled Glass |
| Weight (lb.)      | 5.68                |
| Fixture Type      | Wall Lantern        |
| Fixture Material  | Die Cast Aluminum   |