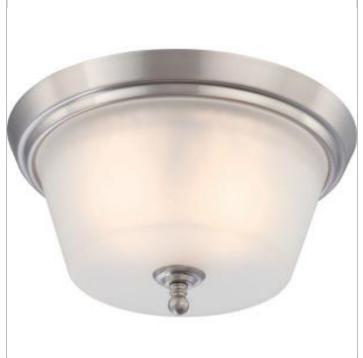

## SATCO NUVO

Project Name

Location

Prepared By

| NUVO 6 | 0-4152 |
|--------|--------|
|--------|--------|

SURREY 2 LIGHT FLUSH DOME

Notes

| General                   |                |
|---------------------------|----------------|
| Status                    | Active         |
| Collection                | Surrey         |
| Finish                    | Brushed Nickel |
| Style                     | Contemporary   |
| Number of Lamps           | 2              |
| Height (in.)              | 7.00           |
| Width (in.)               | 13.00          |
| Indoor or Outdoor Fixture | Indoor         |