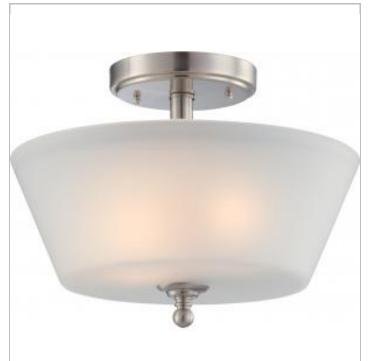

## SATCO NUVO

Project Name

Location

Prepared By

| <b>NUVO 60-</b> | 4151 |
|-----------------|------|
|-----------------|------|

SURREY 3 LIGHT SEMI-FLUSH

Notes

| General         |                |  |
|-----------------|----------------|--|
| Status          | Active         |  |
| Collection      | Surrey         |  |
| Finish          | Brushed Nickel |  |
| Style           | Contemporary   |  |
| Number of Lamps | 3              |  |
| Height (in.)    | 10             |  |
| Width (in.)     | 13             |  |