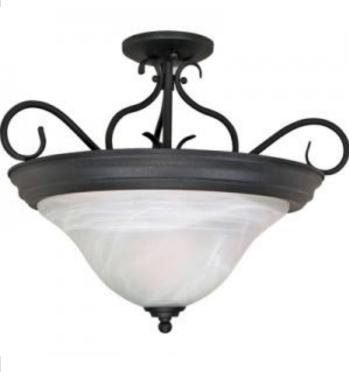

## SATCO" NUVO

Project Name

Location

Prepared By

CASTILLO 3 LT SEMI FLUSH

Notes

General Active Status Collection Castillo Finish Textured Black Style Transitional Number of Lamps 3 Height (in.) 15.50 18.50 Width (in.) Indoor or Outdoor Fixture Indoor

## Specifications

| Base              | Medium          |
|-------------------|-----------------|
| Bulb Type         | Incandescent    |
| Max Wattage       | 60              |
| Voltage           | 120V            |
| Bulb Included     | No              |
| Glass Description | Alabaster Swirl |
| Weight (lb.)      | 9.05            |
| Fixture Type      | Semi Flush      |
| Fixture Material  | Glass / Metal   |