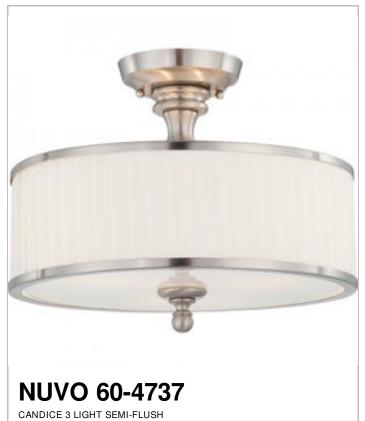

## SATCO NUVO

Project Name

Location

Prepared By

| General                   |                |
|---------------------------|----------------|
| Status                    | Active         |
| Collection                | Candice        |
| Finish                    | Brushed Nickel |
| Style                     | Contemporary   |
| Number of Lamps           | 3              |
| Height (in.)              | 12.00          |
| Width (in.)               | 15.00          |
| Indoor or Outdoor Fixture | Indoor         |

| Specifications   |               |   |
|------------------|---------------|---|
| Base             | Medium        | _ |
| Bulb Type        | Incandescent  |   |
| Max Wattage      | 60            |   |
| Voltage          | 120V          |   |
| Bulb Included    | No            |   |
| Weight (lb.)     | 6.91          |   |
| Fixture Type     | Semi Flush    |   |
| Fixture Material | Glass / Metal |   |