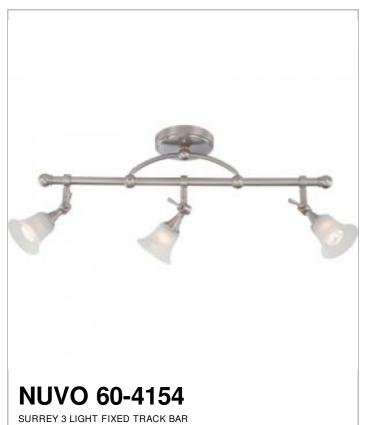

## SATCO NUVO

Project Name

Location Prepared By

| Mata  |  |
|-------|--|
| Notes |  |
|       |  |

[www] 03-22-2021 04:50:51

| General                   |                |
|---------------------------|----------------|
| Status                    | Discontinued   |
| Туре                      | Track Bar      |
| Wattage                   | 50             |
| Finish                    | Brushed Nickel |
| Base                      | GX10           |
| ANSI Base                 | GX10           |
| Length (in.)              | 26.75          |
| Width (in.)               | 5.50           |
| Height (in.)              | 12.00          |
| Indoor or Outdoor Fixture | Indoor         |