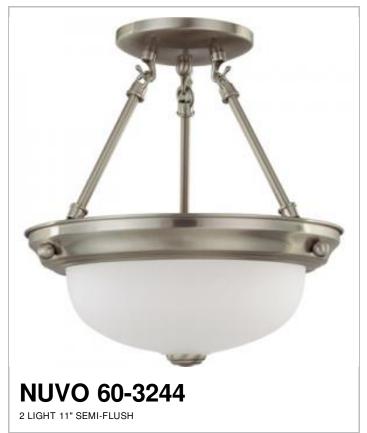

## SATCO NUVO

Project Name

Location

Prepared By

| General                   |                |
|---------------------------|----------------|
| Status                    | Active         |
| Finish                    | Brushed Nickel |
| Style                     | Transitional   |
| Number of Lamps           | 2              |
| Height (in.)              | 12.00          |
| Width (in.)               | 11.38          |
| Indoor or Outdoor Fixture | Indoor         |

| Specifications    |               |
|-------------------|---------------|
| Base              | Medium        |
| Bulb Type         | Incandescent  |
| Max Wattage       | 60            |
| Voltage           | 120V          |
| Bulb Included     | No            |
| Glass Description | Frosted       |
| Weight (lb.)      | 4.36          |
| Fixture Type      | Semi Flush    |
| Fixture Material  | Glass / Metal |

| Compliance         |         |
|--------------------|---------|
| Safety Listing     | cULus   |
| Location Rating    | Dry     |
| UL Application     | Ceiling |
| Energy Star        | No      |
| California Prop 65 | Lead    |
| RoHS Compliant     | Yes     |