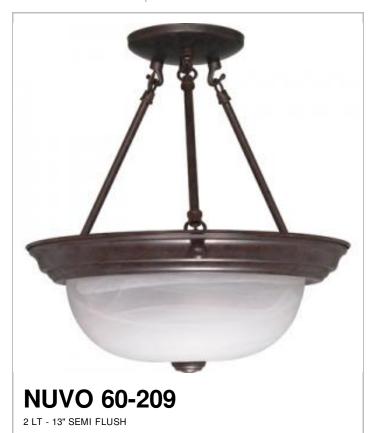

## SATCO" NUVO

Project Name

Location

Prepared By

Notes

GeneralStatusActiveFinishOld BronzeStyleTransitionalNumber of Lamps2Height (in.)14.00Width (in.)13.25Indoor or Outdoor FixtureIndoor

## Specifications

| Base              | Medium        |  |
|-------------------|---------------|--|
| Bulb Type         | Incandescent  |  |
| Max Wattage       | 60            |  |
| Voltage           | 120V          |  |
| Bulb Included     | No            |  |
| Glass Description | Alabaster     |  |
| Weight (lb.)      | 5.28          |  |
| Fixture Type      | Semi Flush    |  |
| Fixture Material  | Glass / Metal |  |