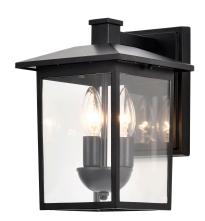

# Project/Job Name:

Location:

Fixture Type:

Notes:

**60-5934** - Jamesport Collection Outdoor 11 inch Wall Lantern; Matte Black with Clear Glass

#### **PHYSICAL**

| ANSI Base:     | E12                       |
|----------------|---------------------------|
| Finish:        | Matte Black               |
| Finish Family: | Black                     |
| Dimensions:    | W:7.50" H:11.11" E:9.29"  |
| Weight (Lbs.): | 3.89                      |
| Material:      | Die-Cast Aluminum / Glass |
| Glass Finish:  | Clear Glass               |
| Shade Finish:  | Clear                     |
|                |                           |