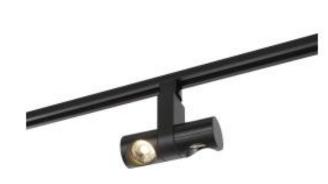

## **NUVO TH481**

24W LED PIPE DUAL TRACK HEAD

Notes

General Status Active Туре Track Head 24 Wattage Finish Black Beam Angle 36 CCT (Kelvin) 3000 Temperature Warm White Indoor or Outdoor Fixture Indoor Specifications CRI 90 Lumen Output 2040 Rated Hours 30000 Voltage 120V Dimmable Yes - Dimmable **Compatible Dimmers** Triac Weight (lb.) 1.41 Dimensions Height (in.) 6.00 Width (in.) 2.25 Length (in.) 6.75 Compliance Safety Listing cETLus Location Rating Dry **UL** Application Ceiling Energy Star No CEC Status Lawful for sale in California CA Prop 65 Lead **RoHS** Compliant Yes Additional Information Warranty