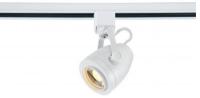

## TH411 n/a Track Lighting 12W LED TRACK HEAD PINCH BACK

## **Product Specifications**

| Item Number | Technology     | UPC                       | Voltage            | Watts         | Incandescent<br>Equivalent | Lamp Shape     | Base                   |
|-------------|----------------|---------------------------|--------------------|---------------|----------------------------|----------------|------------------------|
| TH411       | Track Lighting | *                         | n/a                | n/a           | n/a                        | n/a            | n/a                    |
| ANSI Base   | Lamp Code      | Dimmable/Non-<br>Dimmable | Finish             | MOL in inches | MOD in inches              | Initial Lumens | Average Rated<br>Hours |
| n/a         | n/a            | Yes                       | n/a                | n/a           | n/a                        | n/a            | n/a                    |
| Kelvin Temp | Color          | CRI                       | Beam Spread<br>Deg | Pack          | Package Type               | ENERGY STAR    | RoHS Compliant         |
| n/a         | n/a            | n/a                       | n/a                | 12            | Box                        | n/a            | Yes                    |