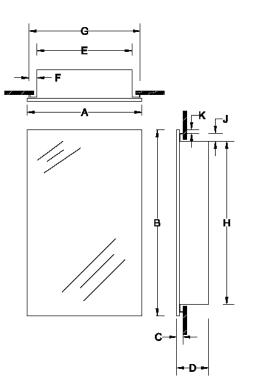

POL1 - Pencil Polished Edge

|         |                                    |           |  | DIMENSIONS IN INCHES* |         |            |           |            |   |        |        |     |     |  |
|---------|------------------------------------|-----------|--|-----------------------|---------|------------|-----------|------------|---|--------|--------|-----|-----|--|
| Model # | Description                        |           |  | Α                     | в       | С          | D         | Е          | F | G      | н      | J   | к   |  |
| 781053  | Builder Srs 1dr 16x26 POL1 PC PCFX |           |  | 16                    | 26      | 1-1/8      | 3-3/4     | 13-3/8     | 1 | 15-1/4 | 23-3/4 | 1   | 1/2 |  |
| 781053B | Builder Srs 1dr 16x26 POL1 PC PCFX |           |  | 16                    | 26      | 1-1/8      | 3-3/4     | 13-3/8     | 1 | 15-1/4 | 23-3/4 | 1   | 1/2 |  |
| REFE    | RENCE                              | ENCE QTY. |  |                       | REMARKS |            |           | Project    |   |        |        |     |     |  |
|         |                                    |           |  |                       |         | Loc        | Location  |            |   |        |        |     |     |  |
|         |                                    |           |  |                       |         | Arc        | Architect |            |   |        |        |     |     |  |
|         |                                    |           |  |                       | Eng     | Engineer   |           |            |   |        |        |     |     |  |
|         |                                    |           |  |                       | Cor     | Contractor |           |            |   |        |        |     |     |  |
|         |                                    |           |  |                       |         |            | Sub       | omitted by | , |        | D      | ate |     |  |