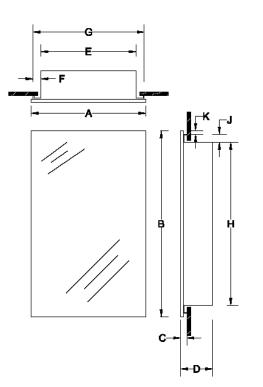

SS8-Polish Stainless Steel Trim Frame:

|         |                                   |      |         |    | DIMENSIONS IN INCHES* |       |       |                   |   |        |        |   |     |  |  |
|---------|-----------------------------------|------|---------|----|-----------------------|-------|-------|-------------------|---|--------|--------|---|-----|--|--|
| Model # | Description                       |      |         | Α  | В                     | С     | D     | Е                 | F | G      | н      | J | к   |  |  |
| 781045  | Builder Srs 1dr 16x26 SS8 PC PCFX |      |         | 16 | 26                    | 1-1/8 | 3-3/4 | 13-3/8            | 1 | 15-1/4 | 23-3/4 | 1 | 1/2 |  |  |
| 781045B | Builder Srs 1dr 16x26 SS8 PC PCFX |      |         | 16 | 26                    | 1-1/8 | 3-3/4 | 13-3/8            | 1 | 15-1/4 | 23-3/4 | 1 | 1/2 |  |  |
| REFE    | RENCE                             | QTY. | REMARKS |    |                       |       | Pro   | Project           |   |        |        |   |     |  |  |
|         |                                   |      |         |    |                       |       |       | ation             |   |        |        |   |     |  |  |
|         |                                   |      |         |    |                       |       | Arc   | Architect         |   |        |        |   |     |  |  |
|         |                                   |      |         |    |                       |       | Enç   | Engineer          |   |        |        |   |     |  |  |
|         |                                   |      |         |    |                       |       | Со    | Contractor        |   |        |        |   |     |  |  |
|         |                                   |      |         |    |                       |       | Sub   | Submitted by Date |   |        |        |   |     |  |  |