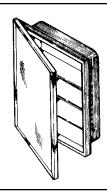

#### **FEATURES**

- Recessed installation for standard wall openings
- Easy to clean, heavy gauge steel construction
- 3/16" thick beveled premium float glass mirror with polished edges
- Full piano hinge
- Adjustable polystyrene shelves
- Reversible for left-hand or right-hand door opening
- Includes mounting hardware

### **TYPICAL SPECIFICATION**

Bathroom cabinet shall be Broan Horizon Series Model 1451, (1459).

Recessed bathroom cabinet shall be of heavy gauge steel construction with white baked-on paint after forming.

Glass mirror shall have polished edges. Steel door back shall be finished with white baked-on paint.

Cabinet shall have full piano hinge with built-in door stop and a magnetic door catch.

Cabinet shall be reversible for left-hand or right-hand installation.