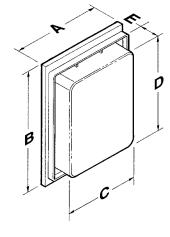

## **BODY CABINETS**

| MODEL | OVERALL SIZE |    | WALL OPENING |    |      | # OF         |
|-------|--------------|----|--------------|----|------|--------------|
| NO.   | Α            | В  | С            | D  | E    | SHELVES      |
| 1451  | 16           | 26 | 14           | 18 | 31/2 | 2 (adj) poly |
| 1459  | 16           | 26 | 14           | 24 | 31/2 | 3 (adj) poly |