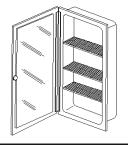

# MODEL 1068 / 1035 SERIES RECESSED MOUNT MEDICINE CABINETS

Standard builder models - for recessed installation - Frameless beveled and polished edge swing doors

#### **FEATURES**

- Recessed installation for standard wall openings
- Easy to clean, one piece, heavy gauge steel construction
- Full length Interior door mirror
- Plate glass exterior mirror with polished or beveled edge mirror
- Rust resistant
- Adjustable steel, glass or dimensional shelves
- Full piano hinge
- · Reversible for left-hand or right-hand door opening
- Includes mounting hardware

Cabinet shall have full piano hinge and an innovative rubber magnet and body bumper.

Each cabinet shall include three (24") or four (34"), adjustable metal pre-painted, glass or dimensional series 1/2 shelves.