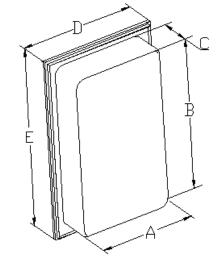

Cabinet shall be reversible for left-hand or right-hand installation.

Plate glass mirror shall have 1/2" bevel on all sides or all four edges polished with full length interior door mirror.

| MODEL     | W  | ALL OPEN | NING  | OVERA | LL SIZE | MIRROR        |
|-----------|----|----------|-------|-------|---------|---------------|
| NO.       | A  | B        | C     | D     | E       | TYPE          |
| 1068P24WH | 14 | 24       | 3-1/2 | 16    | 26      | Beveled Edge  |
| 1068P34WH | 14 | 34       | 3-1/2 | 16    | 36      | Beveled Edge  |
| 1035P24WH | 14 | 24       | 3-1/2 | 16    | 26      | Polished Edge |
| 1035P34WH | 14 | 34       | 3-1/2 | 16    | 36      | Polished Edge |

Add "G" to indicate glass shelves Add "D" to indicate dimensional shelves

Broan-NuTone LLC, 501 S. Wilhite Street, Cleburne, TX 76031 (1-800-325-8351)

| REFERENCE | QTY. | REMARKS | Project           |
|-----------|------|---------|-------------------|
|           |      |         | Location          |
|           |      |         | Architect         |
|           |      |         | Engineer          |
|           |      |         | Contractor        |
|           |      |         | Submitted by Date |