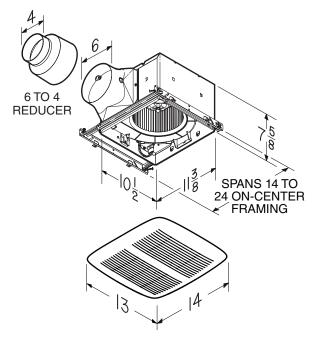

#### **DIMENSIONS (Inches)**

| Broan-NuTone LLC Hartford, Wisconsin www | w.nutone.com 888-336-3948 |
|------------------------------------------|---------------------------|
|------------------------------------------|---------------------------|