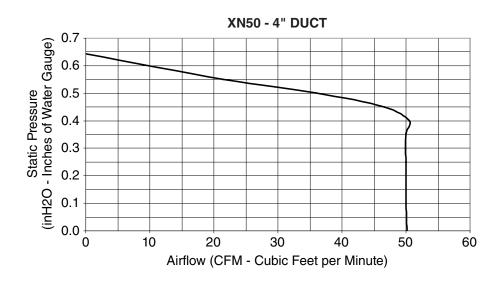

#### **HVI PERFORMANCE**

| 4" Duct                              |                  |     | 6" Duct                |                                  |    |                  |         |                        |                  |
|--------------------------------------|------------------|-----|------------------------|----------------------------------|----|------------------|---------|------------------------|------------------|
| 0.1 Ps - Static Pressure (inH2O) 0.1 |                  |     | 0.25 Ps                | 0.1 Ps - Static Pressure (inH2O) |    |                  | 0.25 Ps |                        |                  |
| _                                    | Sound<br>(Sones) |     | Efficacy<br>(CFM/Watt) |                                  |    | Sound<br>(Sones) |         | Efficacy<br>(CFM/Watt) | Airflow<br>(CFM) |
| 50                                   | < 0.3            | 5.1 | 9.8                    | 50                               | 50 | < 0.3            | 4.9     | 11.8                   | 49               |

HVI-2100 CERTIFIED RATINGS comply with new testing technologies and procedures prescribed by the Home Ventilating Institute, for off-the-shelf products, as they are available to consumers. Product performance is rated at 0.1 in. static pressure, based on tests conducted in a state-of-the-art test laboratory. Sones are a measure of humanly-perceived loudness, based on laboratory measurements.