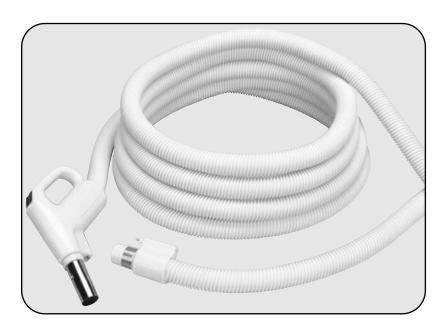

## CH615 Direct Connect Current-Carrying Crushproof Hose

## FEATURES:

- 30 ft. frost white 11/4" inner hose diameter
- For use with NuTone Cl390 and Cl395 series Inlets, Electrovalve<sup>®</sup> and Hayden Supervalve<sup>®</sup>
- Three position on-off switch controls both the power unit and motorized power brush
- Ergonomic swivel handle
- · Hose hanger and mounting hardware included
- UL and CUL recognized
- Patent Pending Universal Hose End